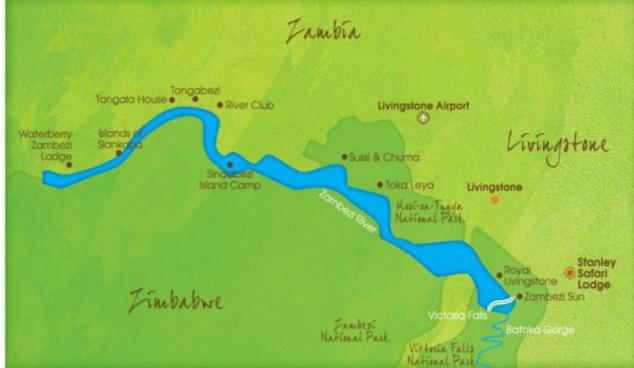

#### Botswana

#### Kasane

#### Kasane

&Beyond Expeditions

| &Beyona Expeditions              |                |                                                                       |                                                               |      |                   |                                                      |                                  |
|----------------------------------|----------------|-----------------------------------------------------------------------|---------------------------------------------------------------|------|-------------------|------------------------------------------------------|----------------------------------|
|                                  | MEALS          | PE                                                                    | RIOD                                                          | ROOM | CURR              |                                                      |                                  |
| Botswana Highlights Expedition   | (8nts)         |                                                                       |                                                               | TENT |                   | PPS                                                  | SS                               |
|                                  | FI             | 1-May-19 -<br>01-Feb-20 -<br>1-May-20 -                               | 31-Jan-20<br>30-Apr-20<br>31-Jan-21                           |      | USD               | Closed<br>3 178,00<br>Closed                         | 1 467,00                         |
| Classic Explorer Expedition (8nt | ts)            |                                                                       |                                                               | TENT |                   | PPS                                                  | <u>SS</u>                        |
|                                  | FI<br>FI<br>FI |                                                                       | 30-Jan-20<br>30-Jun-20<br>30-Sep-20<br>31-Dec-20<br>30-Jan-21 |      | USD<br>USD<br>USD | Closed<br>3 356,00<br>5 967,00<br>3 356,00<br>Closed | 1 467,00<br>2 772,00<br>1 467,00 |
| Mini Explorer Expedition (6nts)  |                |                                                                       |                                                               | TENT |                   | PPS                                                  | <u>SS</u>                        |
|                                  | FI<br>FI<br>FI | 1-Jan-20 -<br>01-Feb-20 -<br>01-Jul-20 -<br>01-Oct-20 -<br>1-Jan-21 - | 31-Jan-20<br>30-Jun-20<br>30-Sep-20<br>31-Dec-20<br>31-Jan-21 |      | USD<br>USD<br>USD | Closed<br>2 712,00<br>4 739,00<br>2 712,00<br>Closed | 1 144,00<br>2 156,00<br>1 144,00 |
| Superior Explorer Expedition (8) | nts)           |                                                                       |                                                               | TENT |                   | PPS                                                  | <u>SS</u>                        |
|                                  | FI<br>FI<br>FI | 1-Jan-20 -<br>01-May-20 -<br>01-Jul-20 -<br>01-Oct-20 -<br>1-Jan-21 - |                                                               |      | USD<br>USD<br>USD | Closed<br>3 528,00<br>6 250,00<br>3 528,00<br>Closed | 1 550,00<br>2 912,00<br>1 550,00 |